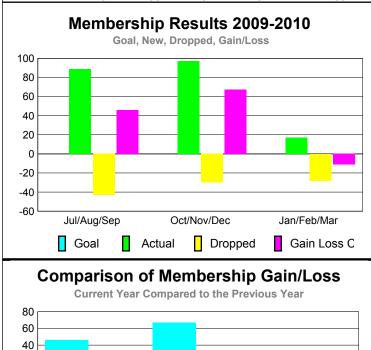

## YTD Status Quo Clubs 2009-2010

| <u>MEMBERSHIP</u> |      |             |             |         |             |  |  |
|-------------------|------|-------------|-------------|---------|-------------|--|--|
|                   |      | Member      | Membership  |         |             |  |  |
|                   |      | 200         | 2008-2009   |         |             |  |  |
|                   |      |             |             |         |             |  |  |
|                   | Net  | Actual      | Actual      | Gain/   | Gain/       |  |  |
|                   | Memb | New         | Dropped     | Loss of | Loss of     |  |  |
| Month             | Goal | <u>Memb</u> | <u>Memb</u> | Memb    | <u>Memb</u> |  |  |
| Jul/Aug/Sep       | 0    | 89          | -43         | 46      | -76         |  |  |
| Oct/Nov/Dec       | 0    | 97          | -30         | 67      | -17         |  |  |
| Jan/Feb/Mar       | 0    | 17          | -28         | -11     | -7          |  |  |
| Totals            | 0    | 203         | -101        | 102     | -100        |  |  |