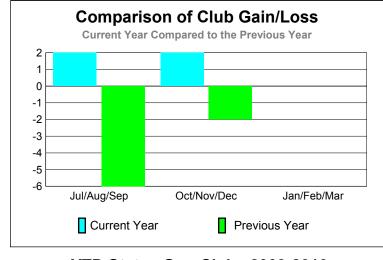

|             |                            | C                             | LUBS                              |                                  |                                  |
|-------------|----------------------------|-------------------------------|-----------------------------------|----------------------------------|----------------------------------|
|             |                            | Club                          | <u>Clubs</u>                      |                                  |                                  |
|             |                            | 200                           | 2008-2009                         |                                  |                                  |
| Month       | New<br>Club<br><u>Goal</u> | Actual<br>New<br><u>Clubs</u> | Actual<br>Dropped<br><u>Clubs</u> | Gain/<br>Loss of<br><u>Clubs</u> | Gain/<br>Loss of<br><u>Clubs</u> |
| Jul/Aug/Sep | 0                          | 2                             | 0                                 | 2                                | -6                               |
| Oct/Nov/Dec | 0                          | 2                             | 0                                 | 2                                | -2                               |
| Jan/Feb/Mar | 0                          | 0                             | 0                                 | 0                                | 0                                |
| Totals      | 0                          | 4                             | 0                                 | 4                                | -8                               |