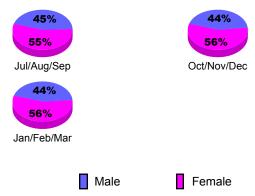

|             |  |  |
|                   |      |             |             |         |             |  |  |
|                   | Net  | Actual      | Actual      | Gain/   | Gain/       |  |  |
|                   | Memb | New         | Dropped     | Loss of | Loss of     |  |  |
| Month             | Goal | <u>Memb</u> | <u>Memb</u> | Memb    | <u>Memb</u> |  |  |
| Jul/Aug/Sep       | 0    | 89          | -43         | 46      | -76         |  |  |
| Oct/Nov/Dec       | 0    | 97          | -30         | 67      | -17         |  |  |
| Jan/Feb/Mar       | 0    | 17          | -28         | -11     | -7          |  |  |
| Totals            | 0    | 203         | -101        | 102     | -100        |  |  |



## Gender Comparison 2009-2010

Oct/Nov/Dec

Jan/Feb/Mar

Previous Year